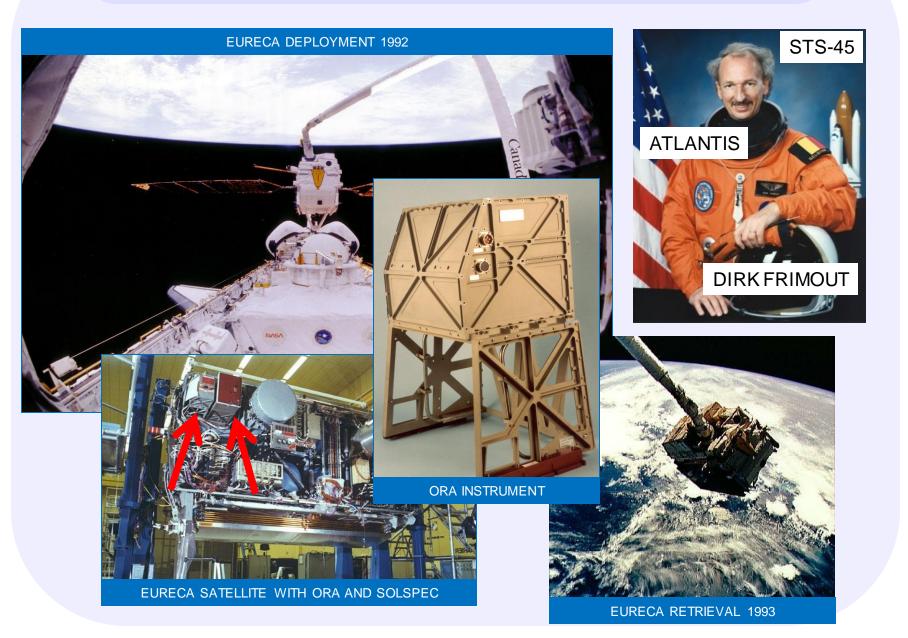

YEARS 1965-1975**





BIRA-IASB COMPUTER ROOM IN 1974



```
1050 REM FOR I=DLSTART TO DLEND
1060 REM PRINT I,PEEK(I)
1070 REM NEXT I
1080 REM
1090 POKE 512,0
1100 POKE 513,6
1110 REM
1120 FOR I=1536 TO 1550
1130 READ A
1140 POKE I,A
1150 NEXT I
1160 REM
1170 FOR I=DLSTART+6 TO DLSTART+28
1180 POKE I,130
1190 NEXT I
1240 POKE 54286,192
2000 REM
2010 DATA 72
2020 DATA 173,11,212,141,10,212,141,24,2
08,141,26,208
2030 DATA 104,64
READY
```

PROGRAMMING IN BASIC





### **THE WONDER YEARS 1975-1985**















### **THE WONDER YEARS 1975-1985**









### **THE WONDER YEARS 1975-1985**









SPACELAB-1 WITH SOLSPEC 1983

SPACELAB

**SOLSPEC INSTRUMENT** 



**GRILLE SPECTROMETER** 





### **THE BOOMING YEARS 1985-1995**



















### **THE BOOMING YEARS 1985-1995**









### **THE HECTIC YEARS 1995-2005**









### **THE HECTIC YEARS 1995-2005**









DFMS (ROSINA) ON ROSETTA











### **THE HECTIC YEARS 1995-2005**













### **THE ADULT YEARS 2005-2015**









### **THE ADULT YEARS 2005-2015**







ENERGETIC PARTICLE TELESCOPE ON BOARD PROBA V - 2013









### **THE ADULT YEARS 2005-2015**









NOMAD



**EXOMARS TRACE GAS ORBITER - 2016** 







NADIR CHANNEL OF NOMAD WITH FLIP MIRROR MECHANISM





### **THE ADULT YEARS 2005-2015**



**NEW APPLICATIONS** 





### **BELGIAN USER SUPPORT AND OPERATIONS CENTRE**









### **COMMUNICATION SERVICE OF BIRA-IASB**





WEBSITE OF THE INSTITUTE







### 964...2014