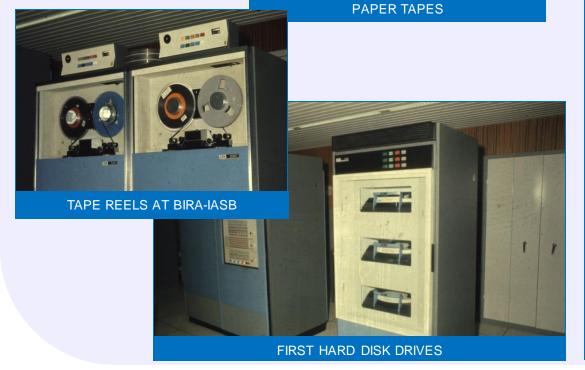

### **THE EARLY YEARS 1965-1975**

BIRA-IASB COMPUTER ROOM IN 1974

```
1050 REM FOR I=DLSTART TO DLEND
1060 REM PRINT I,PEEK(I)
1070 REM NEXT I
1080 REM
1090 POKE 512,0
1100 POKE 513,6
1110 REM
1120 FOR I=1536 TO 1550
1130 READ A
1140 POKE I,A
1150 NEXT I
1160 REM
1170 FOR I=DLSTART+6 TO DLSTART+28
1180 POKE I,130
1190 NEXT I
1240 POKE 54286,192
2000 REM
2010 DATA 72
2020 DATA 173,11,212,141,10,212,141,24,2
08,141,26,208
2030 DATA 104,64
READY
```