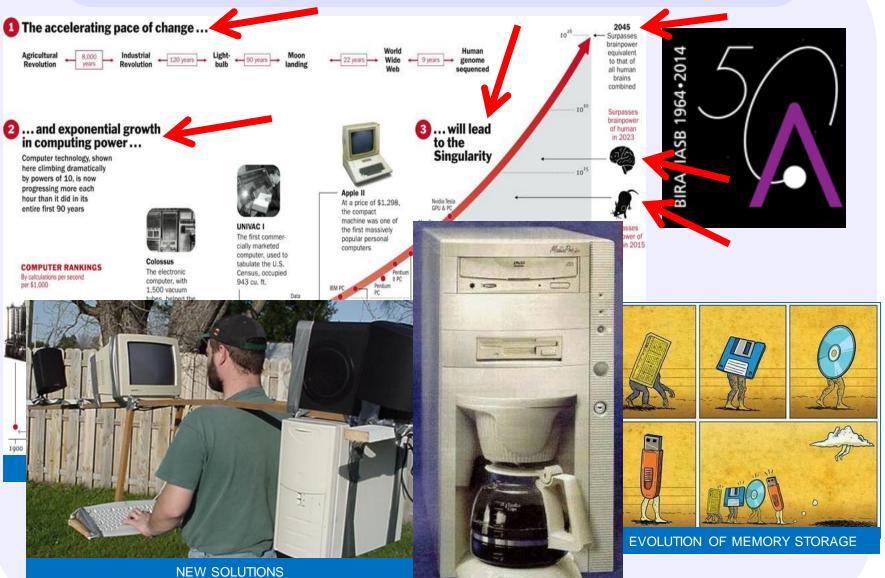

### **THE WONDER YEARS 1975-1985**









### **THE WONDER YEARS 1975-1985**









SPACELAB-1 WITH SOLSPEC 1983

SPACELAB

**SOLSPEC INSTRUMENT** 



**GRILLE SPECTROMETER** 





### **THE BOOMING YEARS 1985-1995**



















### **THE BOOMING YEARS 1985-1995**









### **THE HECTIC YEARS 1995-2005**









### **THE HECTIC YEARS 1995-2005**









DFMS (ROSINA) ON ROSETTA











### **THE HECTIC YEARS 1995-2005**













### **THE ADULT YEARS 2005-2015**









### **THE ADULT YEARS 2005-2015**







ENERGETIC PARTICLE TELESCOPE ON BOARD PROBA V - 2013









### **THE ADULT YEARS 2005-2015**









NOMAD



**EXOMARS TRACE GAS ORBITER - 2016** 







NADIR CHANNEL OF NOMAD WITH FLIP MIRROR MECHANISM





### **THE ADULT YEARS 2005-2015**



**NEW APPLICATIONS** 





### **BELGIAN USER SUPPORT AND OPERATIONS CENTRE**









### **COMMUNICATION SERVICE OF BIRA-IASB**





WEBSITE OF THE INSTITUTE







### 964...2014