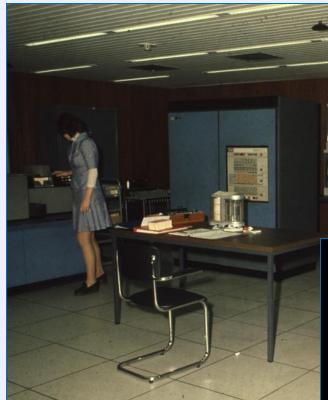

### **THE EARLY YEARS 1965-1975**

BIRA-IASB COMPUTER ROOM IN 1974

```
1050 REM FOR I=DLSTART TO DLEND
1060 REM PRINT I,PEEK(I)
1070 REM NEXT I
1080 REM
1090 POKE 512,0
1100 POKE 513,6
1110 REM
1120 FOR I=1536 TO 1550
1130 READ A
1140 POKE I,A
1150 NEXT I
1160 REM
1170 FOR I=DLSTART+6 TO DLSTART+28
1180 POKE I,130
1190 NEXT I
1240 POKE 54286,192
2000 REM
2010 DATA 72
2020 DATA 173,11,212,141,10,212,141,24,2
08,141,26,208
2030 DATA 104,64
READY
```