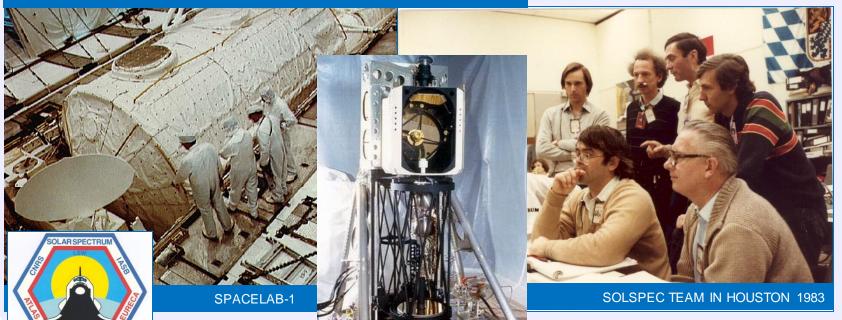

### **THE WONDER YEARS 1975-1985**

SPACELAB-1 WITH SOLSPEC 1983

SPACELAB

**SOLSPEC INSTRUMENT** 

**GRILLE SPECTROMETER** 