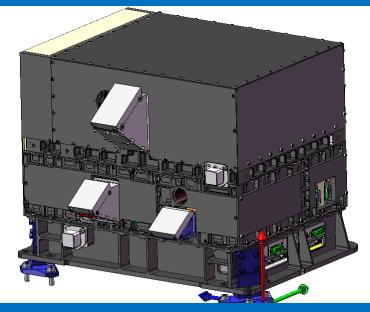

### **THE ADULT YEARS 2005-2015**

NOMAD

**EXOMARS TRACE GAS ORBITER - 2016** 

NADIR CHANNEL OF NOMAD WITH FLIP MIRROR MECHANISM