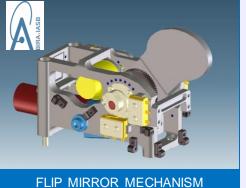

### **THE ADULT YEARS 2005-2015**

NOMAD

**EXOMARS TRACE GAS ORBITER - 2016** 

NADIR CHANNEL OF NOMAD WITH FLIP MIRROR MECHANISM