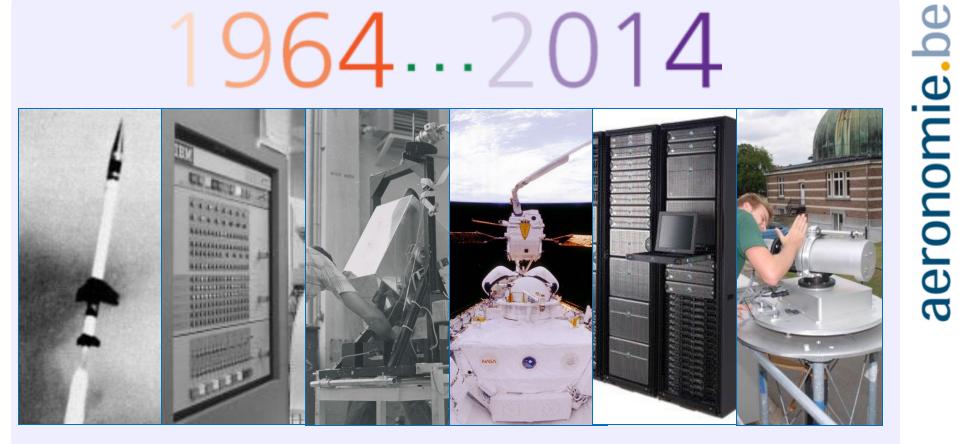

### 1964...2014

J. BULCKE (HEAD IT) AND E. NEEFS (HEAD ENGINEERING)

50th ANNIVERSARY BIRA-IASB ACADEMIC SESSION – NOVEMBER 25th 2014

### 964...2014