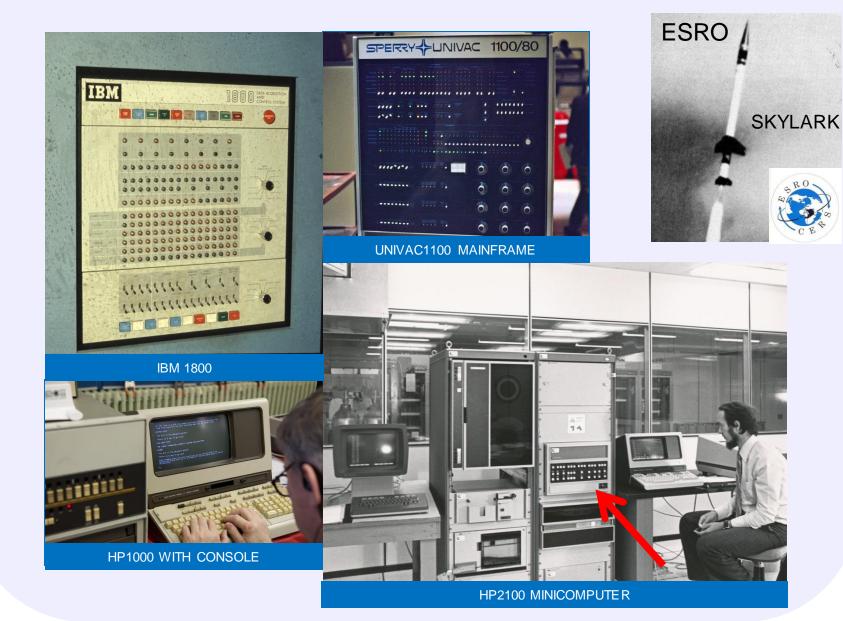

### **THE EARLY YEARS 1965-1975**

ELECTRONICS LABORATORY OF BIRA-IASB

ROCKET PAYLOAD

**BUILDING BALLOON PAYLOADS** 

### **THE EARLY YEARS 1965-1975**

### **THE EARLY YEARS 1965-1975**

BIRA-IASB COMPUTER ROOM IN 1974

```
1050 REM FOR I=DLSTART TO DLEND
1060 REM PRINT I,PEEK(I)
1070 REM NEXT I
1080 REM
1090 POKE 512,0
1100 POKE 513,6
1110 REM
1120 FOR I=1536 TO 1550
1130 READ A
1140 POKE I,A
1150 NEXT I
1160 REM
1170 FOR I=DLSTART+6 TO DLSTART+28
1180 POKE I,130
1190 NEXT I
1240 POKE 54286,192
2000 REM
2010 DATA 72
2020 DATA 173,11,212,141,10,212,141,24,2
08,141,26,208
2030 DATA 104,64
READY
```