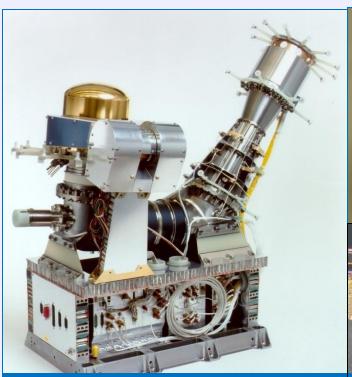

DLEND
1060 REM PRINT I,PEEK(I)
1070 REM NEXT I
1080 REM
1090 POKE 512,0
1100 POKE 513,6
1110 REM
1120 FOR I=1536 TO 1550
1130 READ A
1140 POKE I,A
1150 NEXT I
1160 REM
1170 FOR I=DLSTART+6 TO DLSTART+28
1180 POKE I,130
1190 NEXT I
1240 POKE 54286,192
2000 REM
2010 DATA 72
2020 DATA 173,11,212,141,10,212,141,24,2
08,141,26,208
2030 DATA 104,64
READY
```

PROGRAMMING IN BASIC





### **THE WONDER YEARS 1975-1985**















### **THE WONDER YEARS 1975-1985**









### **THE WONDER YEARS 1975-1985**









SPACELAB-1 WITH SOLSPEC 1983

SPACELAB

**SOLSPEC INSTRUMENT** 



**GRILLE SPECTROMETER** 





### **THE BOOMING YEARS 1985-1995**



















### **THE BOOMING YEARS 1985-1995**









### **THE HECTIC YEARS 1995-2005**









### **THE HECTIC YEARS 1995-2005**









DFMS (ROSINA) ON ROSETTA











### **THE HECTIC YEARS 1995-2005**













### **THE ADULT YEARS 2005-2015**









### **THE ADULT YEARS 2005-2015**







ENERGETIC PARTICLE TELESCOPE ON BOARD PROBA V - 2013









### **THE ADULT YEARS 2005-2015**









NOMAD



**EXOMARS TRACE GAS ORBITER - 2016** 







NADIR CHANNEL OF NOMAD WITH FLIP MIRROR MECHANISM





### **THE ADULT YEARS 2005-2015**



**NEW APPLICATIONS** 





### **BELGIAN USER SUPPORT AND OPERATIONS CENTRE**









### **COMMUNICATION SERVICE OF BIRA-IASB**





WEBSITE OF THE INSTITUTE







### 964...2014