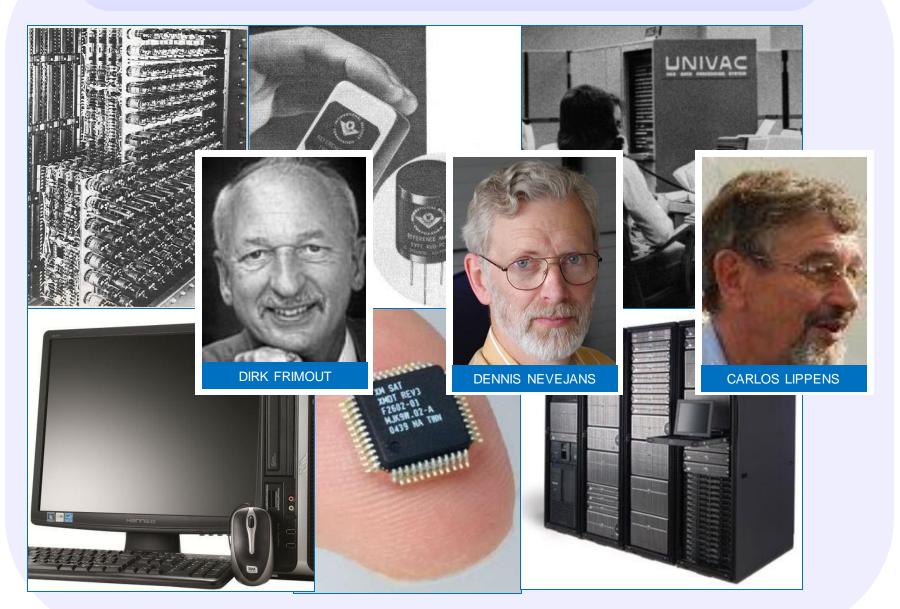

### **THE EARLY YEARS 1965-1975**

BIRA-IASB COMPUTER ROOM IN 1974

```
1050 REM FOR I=DLSTART TO DLEND
1060 REM PRINT I,PEEK(I)
1070 REM NEXT I
1080 REM
1090 POKE 512,0
1100 POKE 513,6
1110 REM
1120 FOR I=1536 TO 1550
1130 READ A
1140 POKE I,A
1150 NEXT I
1160 REM
1170 FOR I=DLSTART+6 TO DLSTART+28
1180 POKE I,130
1190 NEXT I
1240 POKE 54286,192
2000 REM
2010 DATA 72
2020 DATA 173,11,212,141,10,212,141,24,2
08,141,26,208
2030 DATA 104,64
READY
```

PROGRAMMING IN BASIC